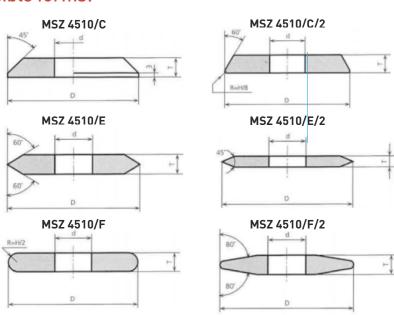

# PROFILE GRINDING WHEEL

### Main features:

- Profiled straight grinding wheels
- Sizes ranging 4 to 900 millimetres in diameter
- Available with vitrified, resin and rubber bond
- Manufactured from hundreds of different grains
- Maximum speed of 35-100 m/s

#### Possible forms:



## Standard grains:

| Name | Material              |
|------|-----------------------|
| 1A   | Aluminium oxide       |
| 6A   | White aluminium oxide |
| 7A   | Pink aluminium oxide  |
| 8A   | Red aluminium oxide   |
| 1C   | Black silicon carbide |
| 2C   | Green silicon carbide |
| 16A  | Mix of 1A and 6A      |
| 12C  | Mix of 1C and 2C      |

\*Other grains can be used at custom orders





## **WIDENTA**

MP Widenta Limited Liability Company Member of MPF Industry Group