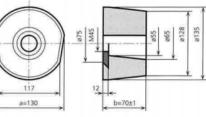

# **GRINDING SEGMENTS**

#### Main features:

- Grinding segments for vertical surface grinders
- Sizes vary 45 to 300 millimetres in lenght
- Available with vitrified and resin bonds
- Manufactured from hundreds of different grains
- Maximum speed of 30-40 m/s

## Shapes include but not limited to:

#### Grinding segment with thread









Grinding segment without thread



## **WIDENTA**

MP Widenta Limited Liability Company Member of MPF Industry Group

### **Standard grains:**

| Name | Material              |
|------|-----------------------|
| 1A   | Aluminium oxide       |
| 6A   | White aluminium oxide |
| 7A   | Pink aluminium oxide  |
| 8A   | Red aluminium oxide   |
| 1C   | Black silicon carbide |
| 2C   | Green silicon carbide |
| 16A  | Mix of 1A and 6A      |
| 12C  | Mix of 1C and 2C      |

\*Other grains can be used at custom orders