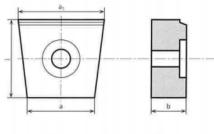

# **GRINDING SEGMENTS**

#### Main features:

- Grinding segments for vertical surface grinders
- Sizes vary 45 to 300 millimetres in lenght
- Available with vitrified and resin bonds
- Manufactured from hundreds of different grains
- Maximum speed of 30-40 m/s

## Shapes include but not limited to:

#### Grinding segment with thread









Grinding segment without thread



## **WIDENTA**

MP Widenta Limited Liability Company Member of MPF Industry Group

### **Standard grains:**

| Name | Material              |
|------|-----------------------|
| 1A   | Aluminium oxide       |
| 6A   | White aluminium oxide |
| 7A   | Pink aluminium oxide  |
| 8A   | Red aluminium oxide   |
| 1C   | Black silicon carbide |
| 2C   | Green silicon carbide |
| 16A  | Mix of 1A and 6A      |
| 12C  | Mix of 1C and 2C      |

\*Other grains can be used at custom orders