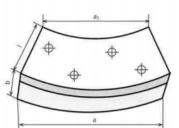

# **GRINDING SEGMENTS**

#### Main features:

- Grinding segments for vertical surface grinders
- Sizes vary 45 to 300 millimetres in lenght
- Available with vitrified and resin bonds
- Manufactured from hundreds of different grains
- Maximum speed of 30-40 m/s

## Shapes include but not limited to:

#### Grinding segment with thread









Grinding segment without thread



## **WIDENTA**

MP Widenta Limited Liability Company Member of MPF Industry Group

### **Standard grains:**

| Name | Material              |
|------|-----------------------|
| 1A   | Aluminium oxide       |
| 6A   | White aluminium oxide |
| 7A   | Pink aluminium oxide  |
| 8A   | Red aluminium oxide   |
| 1C   | Black silicon carbide |
| 2C   | Green silicon carbide |
| 16A  | Mix of 1A and 6A      |
| 12C  | Mix of 1C and 2C      |

\*Other grains can be used at custom orders