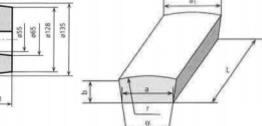

# **GRINDING SEGMENTS**

#### Main features:

- Grinding segments for vertical surface grinders
- Sizes vary 45 to 300 millimetres in lenght
- Available with vitrified and resin bonds
- Manufactured from hundreds of different grains
- Maximum speed of 30-40 m/s

## Shapes include but not limited to:

#### Grinding segment with thread









Grinding segment without thread



## **WIDENTA**

MP Widenta Limited Liability Company Member of MPF Industry Group

### **Standard grains:**

| Name | Material              |
|------|-----------------------|
| 1A   | Aluminium oxide       |
| 6A   | White aluminium oxide |
| 7A   | Pink aluminium oxide  |
| 8A   | Red aluminium oxide   |
| 1C   | Black silicon carbide |
| 2C   | Green silicon carbide |
| 16A  | Mix of 1A and 6A      |
| 12C  | Mix of 1C and 2C      |

\*Other grains can be used at custom orders