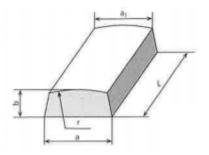

# **GRINDING SEGMENTS**

#### Main features:

- Grinding segments for vertical surface grinders
- Sizes vary 45 to 300 millimetres in lenght
- Available with vitrified and resin bonds
- Manufactured from hundreds of different grains
- Maximum speed of 30-40 m/s

## Shapes include but not limited to:

#### Grinding segment with thread









Grinding segment without thread



## **WIDENTA**

MP Widenta Limited Liability Company Member of MPF Industry Group

### **Standard grains:**

| Name | Material              |
|------|-----------------------|
| 1A   | Aluminium oxide       |
| 6A   | White aluminium oxide |
| 7A   | Pink aluminium oxide  |
| 8A   | Red aluminium oxide   |
| 1C   | Black silicon carbide |
| 2C   | Green silicon carbide |
| 16A  | Mix of 1A and 6A      |
| 12C  | Mix of 1C and 2C      |

\*Other grains can be used at custom orders