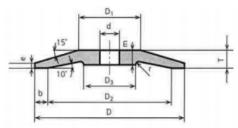

# DISH GRINDING WHEEL

#### Main features:

- Dish grinding wheels for tool grinding, sharpening, gear grinding
- Sizes ranging 80 to 500 millimetres in diameter
- Available with vitrified bond
- Manufactured from hundreds of different grains
- Maximum speed of 35 m/s

### Possible forms:

MSZ 4511/1



MSZ 4511/2



MAAG



**KLINGELNBERG** 



#### Standard grains:

| Name | Material              |
|------|-----------------------|
| 1A   | Aluminium oxide       |
| 6A   | White aluminium oxide |
| 7A   | Pink aluminium oxide  |
| 8A   | Red aluminium oxide   |
| 1C   | Black silicon carbide |
| 2C   | Green silicon carbide |
| 16A  | Mix of 1A and 6A      |
| 12C  | Mix of 1C and 2C      |

\*Other grains can be used at custom orders





## **WIDENTA**

MP Widenta Limited Liability Company Member of MPF Industry Group