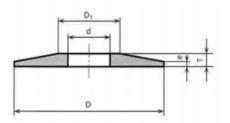

# DISH GRINDING WHEEL

#### Main features:

- Dish grinding wheels for tool grinding, sharpening, gear grinding
- Sizes ranging 80 to 500 millimetres in diameter
- Available with vitrified bond
- Manufactured from hundreds of different grains
- Maximum speed of 35 m/s

### Possible forms:

MSZ 4511/1



MSZ 4511/2



MAAG



**KLINGELNBERG** 



#### Standard grains:

| Name | Material              |
|------|-----------------------|
| 1A   | Aluminium oxide       |
| 6A   | White aluminium oxide |
| 7A   | Pink aluminium oxide  |
| 8A   | Red aluminium oxide   |
| 1C   | Black silicon carbide |
| 2C   | Green silicon carbide |
| 16A  | Mix of 1A and 6A      |
| 12C  | Mix of 1C and 2C      |

\*Other grains can be used at custom orders





## **WIDENTA**

MP Widenta Limited Liability Company Member of MPF Industry Group