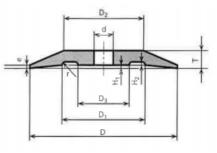

# DISH GRINDING WHEEL

#### Main features:

- Dish grinding wheels for tool grinding, sharpening, gear grinding
- Sizes ranging 80 to 500 millimetres in diameter
- Available with vitrified bond
- Manufactured from hundreds of different grains
- Maximum speed of 35 m/s

### Possible forms:

MSZ 4511/1



MSZ 4511/2



MAAG



**KLINGELNBERG** 



#### Standard grains:

| Name | Material              |
|------|-----------------------|
| 1A   | Aluminium oxide       |
| 6A   | White aluminium oxide |
| 7A   | Pink aluminium oxide  |
| 8A   | Red aluminium oxide   |
| 1C   | Black silicon carbide |
| 2C   | Green silicon carbide |
| 16A  | Mix of 1A and 6A      |
| 12C  | Mix of 1C and 2C      |

\*Other grains can be used at custom orders





## **WIDENTA**

MP Widenta Limited Liability Company Member of MPF Industry Group