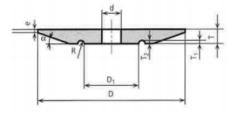

# DISH GRINDING WHEEL

#### Main features:

- Dish grinding wheels for tool grinding, sharpening, gear grinding
- Sizes ranging 80 to 500 millimetres in diameter
- Available with vitrified bond
- Manufactured from hundreds of different grains
- Maximum speed of 35 m/s

### Possible forms:

MSZ 4511/1



MSZ 4511/2



MAAG



**KLINGELNBERG** 



#### Standard grains:

| Name | Material              |
|------|-----------------------|
| 1A   | Aluminium oxide       |
| 6A   | White aluminium oxide |
| 7A   | Pink aluminium oxide  |
| 8A   | Red aluminium oxide   |
| 1C   | Black silicon carbide |
| 2C   | Green silicon carbide |
| 16A  | Mix of 1A and 6A      |
| 12C  | Mix of 1C and 2C      |

\*Other grains can be used at custom orders





## **WIDENTA**

MP Widenta Limited Liability Company Member of MPF Industry Group