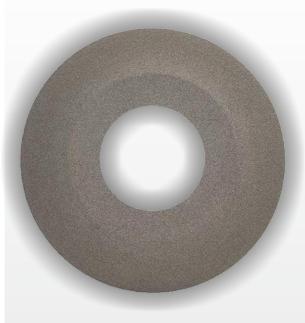

# DISH GRINDING WHEEL

#### Main features:

- Dish grinding wheels for tool grinding, sharpening, gear grinding
- Sizes ranging 80 to 500 millimetres in diameter
- Available with vitrified bond
- Manufactured from hundreds of different grains
- Maximum speed of 35 m/s