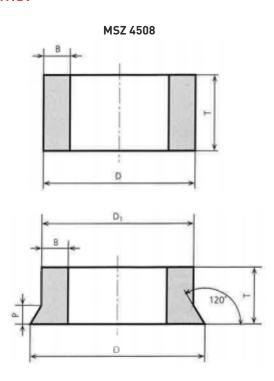

# CYLINDER GRINDING WHEEL

### Main features:

- Cylinder grinding wheels for internal cylindrical grinding
- Sizes ranging 24 to 810 millimetres in diameter
- Available with vitrified, resin and rubber bond
- Manufactured from hundreds of different grains
- Maximum speed of 25-45 m/s