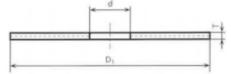

## Sizes:

#### Diameter

| е | r |  |  |  |
|---|---|--|--|--|
|   |   |  |  |  |

| Min. diameter | 250 mm | Min. thickness | 2,5 mm |
|---------------|--------|----------------|--------|
| Max. diameter | 600 mm | Max. thickness | 7 mm   |
|               |        |                |        |

Thickness