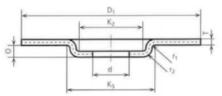

# CUT OFF WHEELS FOR STATIONARY CUTTING MACHINES

## Main features:

- Cut off wheels for stationary cutting
- Recommended for industrial applications
- Offered products include wheels for castings, metal, inox and stone
- Hardened bond
- Maximum speed of 80 m/s

## Possible forms:





Cut off wheel with depressed center



## Sizes:

#### Diameter

| е | r |  |  |  |
|---|---|--|--|--|
|   |   |  |  |  |

| Min. diameter | 250 mm | Min. thickness | 2,5 mm |
|---------------|--------|----------------|--------|
| Max. diameter | 600 mm | Max. thickness | 7 mm   |
|               |        |                |        |

Thickness

#### Arbor sizes

| 25,4 mm |  |
|---------|--|
| 32 mm   |  |
| 40 mm   |  |
| 60 mm   |  |
|         |  |





## **WIDENTA**

MP Widenta Limited Liability Company Member of MPF Industry Group

## www.widenta.com