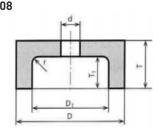

# CUP GRINDING WHEEL

#### Main features:

- Cup grinding wheels for tool grinding, dressing, sharpening and various other applications
- Sizes ranging 40 to 500 millimetres in diameter
- Available with vitrified bond
- Manufactured from hundreds of different grains
- Maximum speed of 30 m/s

### Possible forms:





65° 70°





## Standard grains:

| Name | Material              |
|------|-----------------------|
| 1A   | Aluminium oxide       |
| 6A   | White aluminium oxide |
| 7A   | Pink aluminium oxide  |
| 8A   | Red aluminium oxide   |
| 1C   | Black silicon carbide |
| 2C   | Green silicon carbide |
| 16A  | Mix of 1A and 6A      |
| 12C  | Mix of 1C and 2C      |

\*Other grains can be used at custom orders





## **WIDENTA**

MP Widenta Limited Liability Company Member of MPF Industry Group