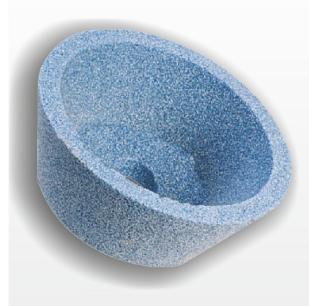

# CUP GRINDING WHEEL

#### Main features:

- Cup grinding wheels for tool grinding, dressing, sharpening and various other applications
- Sizes ranging 40 to 500 millimetres in diameter
- Available with vitrified bond
- Manufactured from hundreds of different grains
- Maximum speed of 30 m/s

### Possible forms:

65° 70°