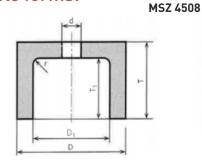

# CUP GRINDING WHEEL

#### Main features:

- Cup grinding wheels for tool grinding, dressing, sharpening and various other applications
- Sizes ranging 40 to 500 millimetres in diameter
- Available with vitrified bond
- Manufactured from hundreds of different grains
- Maximum speed of 30 m/s

### Possible forms:





65° 70°





## Standard grains:

| Name | Material              |
|------|-----------------------|
| 1A   | Aluminium oxide       |
| 6A   | White aluminium oxide |
| 7A   | Pink aluminium oxide  |
| 8A   | Red aluminium oxide   |
| 1C   | Black silicon carbide |
| 2C   | Green silicon carbide |
| 16A  | Mix of 1A and 6A      |
| 12C  | Mix of 1C and 2C      |

\*Other grains can be used at custom orders





## **WIDENTA**

MP Widenta Limited Liability Company Member of MPF Industry Group