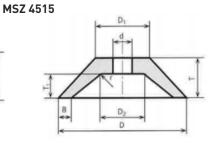

# CUP GRINDING WHEEL

#### Main features:

- Cup grinding wheels for tool grinding, dressing, sharpening and various other applications
- Sizes ranging 40 to 500 millimetres in diameter
- Available with vitrified bond
- Manufactured from hundreds of different grains
- Maximum speed of 30 m/s

### Possible forms:





65° 70°





## Standard grains:

| Name | Material              |
|------|-----------------------|
| 1A   | Aluminium oxide       |
| 6A   | White aluminium oxide |
| 7A   | Pink aluminium oxide  |
| 8A   | Red aluminium oxide   |
| 1C   | Black silicon carbide |
| 2C   | Green silicon carbide |
| 16A  | Mix of 1A and 6A      |
| 12C  | Mix of 1C and 2C      |

\*Other grains can be used at custom orders





## **WIDENTA**

MP Widenta Limited Liability Company Member of MPF Industry Group