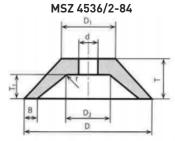

# CUP GRINDING WHEEL

#### Main features:

- Cup grinding wheels for tool grinding, dressing, sharpening and various other applications
- Sizes ranging 40 to 500 millimetres in diameter
- Available with vitrified bond
- Manufactured from hundreds of different grains
- Maximum speed of 30 m/s

### Possible forms:





65° 70°





## Standard grains:

| Name | Material              |
|------|-----------------------|
| 1A   | Aluminium oxide       |
| 6A   | White aluminium oxide |
| 7A   | Pink aluminium oxide  |
| 8A   | Red aluminium oxide   |
| 1C   | Black silicon carbide |
| 2C   | Green silicon carbide |
| 16A  | Mix of 1A and 6A      |
| 12C  | Mix of 1C and 2C      |

\*Other grains can be used at custom orders





## **WIDENTA**

MP Widenta Limited Liability Company Member of MPF Industry Group