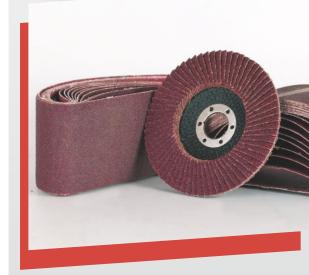

## **ABRASIVE DISCS**

#### Main features:

- Can be used on various metals, steel, inox, woods, glass, plastic, materials of construction industry
- Standard discs
- Fast discs
- Delta discs with velcro