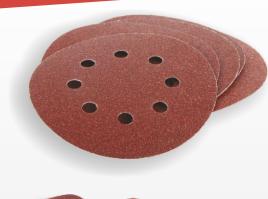

## **ABRASIVE DISCS**

#### Main features:

- Can be used on various metals, steel, inox, woods, glass, plastic, materials of construction industry
- Standard discs
- Fast discs
- Delta discs with velcro

#### Diameter x Hole

| 100 x 16 |
|----------|
| 115 x 22 |
| 125 x 22 |
| 150 x 22 |
| 180 x 22 |
| 235 x 22 |