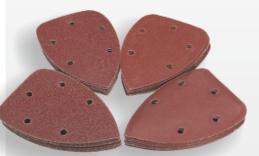

various metals, steel, inox, woods, glass, plastic, materials of construction industry
- Standard discs
- Fast discs
- Delta discs with velcro

## Coating:

| Open | Semi-Open | Closed |
|------|-----------|--------|

#### **Bonding Agent:**

Resin

#### Gift range:

P12-P2500 Coarse → Very fine

## **Grain type:**

| Name | Material              |  |
|------|-----------------------|--|
| 1A   | Aluminium oxide       |  |
| 6A   | White aluminium oxide |  |
| 7A   | Pink aluminium oxide  |  |
| A8   | Red aluminium oxide   |  |
| 1C   | Black silicon carbide |  |
| 2C   | Green silicon carbide |  |
| 16A  | Mix of 1A and 6A      |  |
| 12C  | Mix of 1C and 2C      |  |
|      |                       |  |

# 12C Mix of 1C and 2C

## **DELTA DISCS**

Sizes:

98x146 96

## **Shapes:**













## **FIBRE DISCS**

#### Features:

- Can be used on various metals, steel and inox
- Best for precision finishing
- Fiberglass backings



#### Diameter x Hole

| 100 x 16 |
|----------|
| 115 x 22 |
| 125 x 22 |
| 150 x 22 |
| 180 x 22 |
| 235 x 22 |











### **STRIPS**

#### Features:

- Can be used on various metals, woods, materials of construction industry
- Sizes were planned to fit with all machines manifacturers' products
- Cloth or paper backings



#### Length x Width

| Leno | ıth | v | \٨/i | dı | ·h   |
|------|-----|---|------|----|------|
| Leng | uu  | Х | VVI  | u  | . 11 |

| Length x width |
|----------------|
| AxB            |
| 115 x 130      |
| 115 x 230      |
| 115 x 280      |
| 230 x 280      |
|                |





## Shapes: